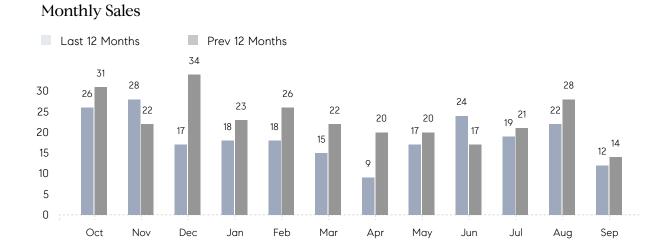

## **Property Statistics**

|               |               | Sep 2022    | Sep 2021     | % Change |
|---------------|---------------|-------------|--------------|----------|
| Single-Family | # OF SALES    | 12          | 14           | -14.3%   |
|               | SALES VOLUME  | \$7,854,420 | \$11,089,300 | -29.2%   |
|               | AVERAGE PRICE | \$654,535   | \$792,093    | -17.4%   |
|               | AVERAGE DOM   | 23          | 38           | -39.5%   |